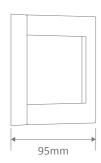

## Description

The YORK is a modern and stylish IP65 Wall light series that offers a flush and compact solution to front facades or back patio areas where ambient lighting is required, as well as lighting sides of the house. The YORK-7 provides a softer ambient light at 7W in a compact rectangular shape, while the YORK-12 offers a more powerful light output solution at 12W in a larger square shape. Featuring a Black, White or Dark Grey powder coated Aluminium frame, with an opal glass diffuser to give a wide spread of light. Available in Warm White 3000K or White 5000K colour temperatures. Backed by our 3 Year Replacement Warranty.