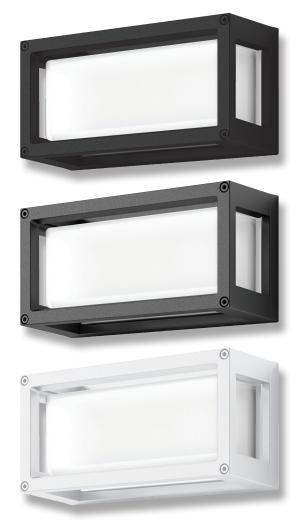

## Description

The YORK is a modern and stylish IP65 Wall light series that offers a flush and compact solution to front facades or back patio areas where ambient lighting is required, as well as lighting sides of the house. The YORK-7 provides a softer ambient light at 7W in a compact rectangular shape, while the YORK-12 offers a more powerful light output solution at 12W in a larger square shape. Featuring a Black, White or Dark Grey powder coated Aluminium frame, with an opal glass diffuser to give a wide spread of light. Available in Warm White 3000K or White 5000K colour temperatures. Backed by our 3 Year Replacement Warranty.

## Diagrams / Additional

| Item No.   | Variant | Colour |
|------------|---------|--------|
| YORK-7-DGR | 19644   | 3000K  |
|            | 19645   | 5000K  |
| YORK-7-WHT | 19646   | 3000K  |
|            | 19647   | 5000K  |
| YORK-7-BLK | 19648   | 3000K  |
|            | 19649   | 5000K  |