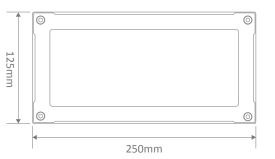

## Description

The YORK is a modern and stylish IP65 Wall light series that offers a flush and compact solution to front facades or back patio areas where ambient lighting is required, as well as lighting sides of the house. The YORK-7 provides a softer ambient light at 7W in a compact rectangular shape, while the YORK-12 offers a more powerful light output solution at 12W in a larger square shape. Featuring a Black, White or Dark Grey powder coated Aluminium frame, with an opal glass diffuser to give a wide spread of light. Available in Warm White 3000K or White 5000K colour temperatures. Backed by our 3 Year Replacement Warranty.